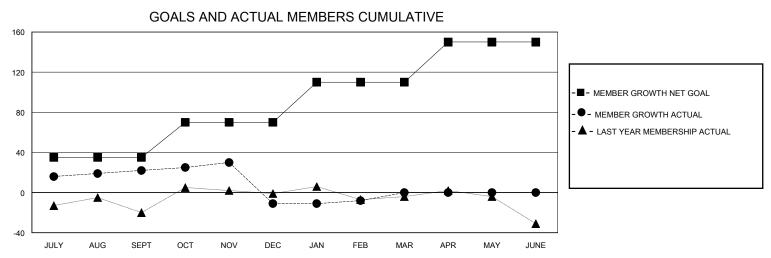

## District 27 D1

Results as of: 2/29/2024

| GMT:          |               | GMT CA      |               |                               |                       |                         |                                                    |  |
|---------------|---------------|-------------|---------------|-------------------------------|-----------------------|-------------------------|----------------------------------------------------|--|
|               | Club          | s           |               | Members RESULTS FOR 2023-2024 |                       |                         |                                                    |  |
|               | RESULTS FOR   | R 2023-2024 |               |                               |                       |                         |                                                    |  |
| QUARTER       | NEW CLUB GOAL | NEW CLUBS   | DROPPED CLUBS | QUARTER MEMB                  | ER GROWTH NET<br>GOAL | MEMBER GROWTH<br>ACTUAL | DROPPED<br>MEMBERS ACTUAL<br>(including transfers) |  |
| JULY/AUG/SEPT | 0             | 0           | 0             | JULY/AUG/SEPT                 | 35                    | 63                      | 39                                                 |  |
| OCT/NOV/DEC   | 0             | 0           | 1             | OCT/NOV/DEC                   | 35                    | 47                      | 60                                                 |  |
| JAN/FEB/MAR   | 0             | 0           | 0             | JAN/FEB/MAR                   | 40                    | 21                      | 16                                                 |  |
| APR/MAY/JUNE  | 1             | 0           | 0             | <br> APR/MAY/JUNE             | 40                    | 0                       | 0                                                  |  |